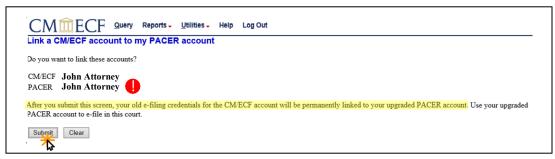

**STEP 6** Verify that the OHNB CM/ECF account and upgraded PACER account information listed are accurate. If so, click **Submit**.

- **NOTE**: Make sure you are linking to your individual upgraded PACER account.
- **STEP 7** You have successfully linked your accounts. You will now use your upgraded PACER account to access both PACER and NextGen CM/ECF for the Northern District of Ohio.
- STEP 8 Click the Query menu link.