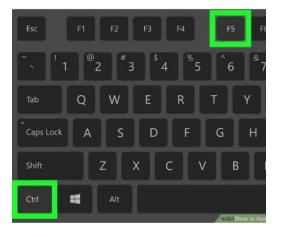

To refresh the CM/ECF menu system for Bankruptcy and Adversary features, perform the following keystrokes on your keyboard. Press and continue to hold the [Ctrl] key while pressing the [F5] function key once.

This key combination will force the webbrowser window to refresh and reload the CM/ECF menu, you should now see the full menu. You are now prepared for NextGen CM/ECF e-filing.