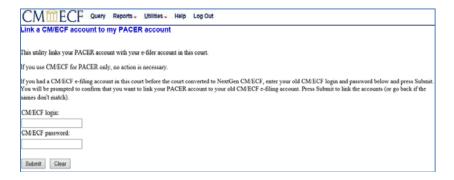

## **Your Account**

Change Your Client Code
Maintain Your Login/Password
Review Billing History
Court Information

NextGen Release 1.1 Menu Items

- STEP 4 Click on the Link a CM/ECF account to my PACER account link.
- STEP 5 Enter your current OHNB CM/ECF credentials in the CM/ECF login and CM/ECF password fields. NOTE: Both fields are case-sensitive. Click Submit.